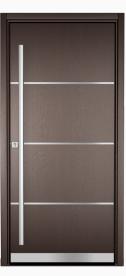

# **Ⅲ** URZĘDOWSKI

Profile thickness: **88 mm** 

TREND 500

TREND 500 INOX

TREND 531 INOX

VILLA 001

VILLA 017