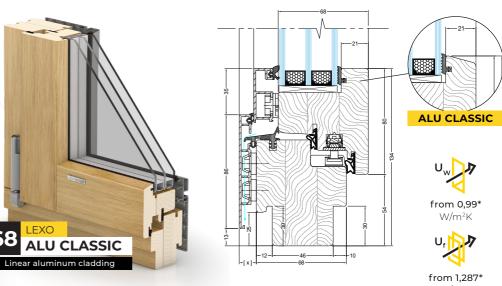

## **URZĘDOWSKI**

Profile thickness: **88 mm** 

Profile thickness: 68 mm

\*Values are given for a reference window size of 1230 x 1480 mm