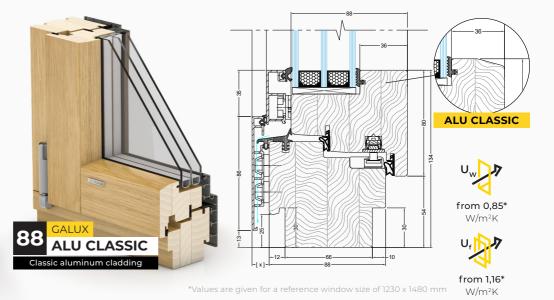

## **URZĘDOWSKI**

Profile thickness: **88 mm** 

Profile thickness: 68 mm

\*Values are given for a reference window size of 1230 x 1480 mm

#### OAK

Profile thickness: 92 mm

Profile thickness: 78 mm

\*Values are given for a reference window size of 1230 x 1480 mm