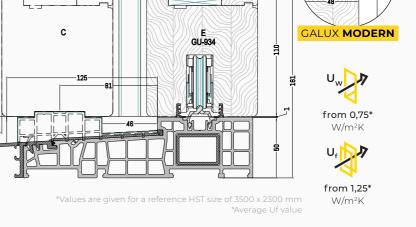

#### OAK

Profile thickness: 92 mm

Profile thickness: 78 mm

\*Values are given for a reference window size of 1230 x 1480 mm