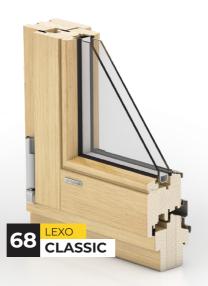

## **URZĘDOWSKI**

Profile thickness: **88 mm** 

Profile thickness: 68 mm

\*Values are given for a reference window size of 1230 x 1480 mm