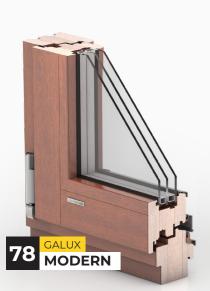

# The Urzędowski Windows and Doors Factory

The Urzędowski Windows and Doors Factory was founded by combining the key elements of wooden joinery production. Comprehensive carpentry knowledge, extensive experience, and modern technologies form the foundation that quickly enabled the company to achieve the status of a leader in the joinery industry. Urzędowski's wooden windows, patio doors, and exterior doors quickly gained recognition and trust from customers both in Poland and abroad. The products are distinguished by their timeless aesthetics and exceptional design. Urzędowski also offers professional advice and support at every stage of the collaboration.

#### PINE



### **MERANTI**



#### OAK









Profile thickness: 92 mm



Profile thickness: 78 mm



\*Values are given for a reference window size of 1230 x 1480 mm











### **WOOD-ALUMINIUM WINDOWS**

## **URZĘDOWSKI**



Profile thickness: **88 mm** 





Profile thickness: 68 mm



\*Values are given for a reference window size of 1230 x 1480 mm

# HST LIFT-AND-SLIDE WOODEN DOORS URZĘDOWSKI



畠











### **WOODEN DOORS**

# **Ⅲ** URZĘDOWSKI



Profile thickness: **88 mm** 



TREND 500



TREND 500 INOX



TREND 531 INOX



VILLA 001







VILLA 017



### **About us**

We have been in the market for over 27 years, earning the trust and recognition of our clients. Quality and customer satisfaction are our maxims and the fundamental principles of our business. We support our clients' success by offering innovative solutions and products of the