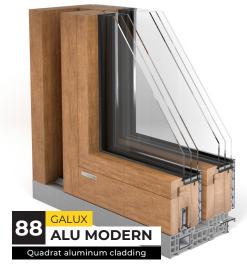

### **WOOD-ALUMINIUM WINDOWS**

## **URZĘDOWSKI**

Profile thickness: **88 mm** 

Profile thickness: 68 mm

\*Values are given for a reference window size of 1230 x 1480 mm