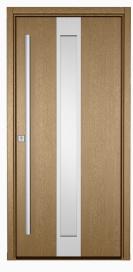

# **Ⅲ** URZĘDOWSKI

Profile thickness: **88 mm** 

TREND 500

TREND 500 INOX

TREND 531 INOX

VILLA 001

VILLA 017