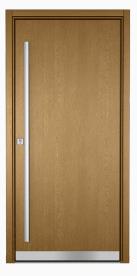

### **WOODEN DOORS**

# **Ⅲ** URZĘDOWSKI

Profile thickness: **88 mm** 

TREND 500

TREND 500 INOX

TREND 531 INOX

VILLA 001

VILLA 017