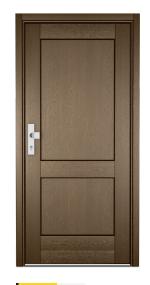

### **WOODEN DOORS**

# **Ⅲ** URZĘDOWSKI

Profile thickness: **88 mm** 

TREND 500

TREND 500 INOX

TREND 531 INOX

VILLA 001

VILLA 017