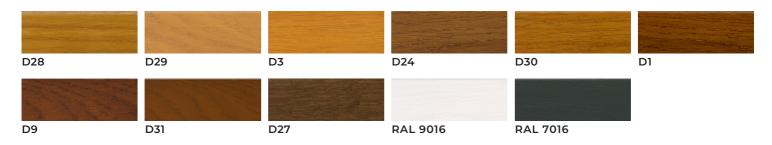

#### PINE

### **MERANTI**

#### OAK

Profile thickness: 92 mm

Profile thickness: 78 mm

\*Values are given for a reference window size of 1230 x 1480 mm