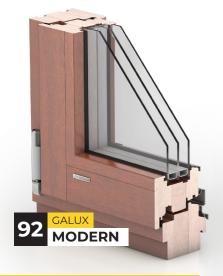

### **WOOD-ALUMINIUM WINDOWS**

## **URZĘDOWSKI**

Profile thickness: **88 mm** 

Profile thickness: 68 mm

\*Values are given for a reference window size of 1230 x 1480 mm