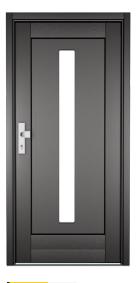

# **Ⅲ** URZĘDOWSKI

Profile thickness: **88 mm** 

TREND 500

TREND 500 INOX

TREND 531 INOX

VILLA 001

VILLA 017