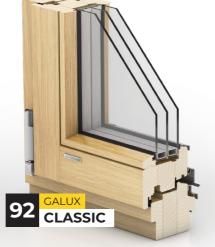

### **WOOD-ALUMINIUM WINDOWS**

## **URZĘDOWSKI**

Profile thickness: **88 mm** 

Profile thickness: 68 mm

\*Values are given for a reference window size of 1230 x 1480 mm