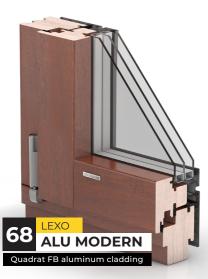

## **URZĘDOWSKI**

Profile thickness: **88 mm** 

Profile thickness: 68 mm

\*Values are given for a reference window size of 1230 x 1480 mm