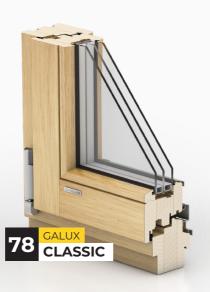

# The Urzędowski Windows and Doors Factory

The Urzędowski Windows and Doors Factory was founded by combining the key elements of wooden joinery production. Comprehensive carpentry knowledge, extensive experience, and modern technologies form the foundation that quickly enabled the company to achieve the status of a leader in the joinery industry. Urzędowski's wooden windows, patio doors, and exterior doors quickly gained recognition and trust from customers both in Poland and abroad. The products are distinguished by their timeless aesthetics and exceptional design. Urzędowski also offers professional advice and support at every stage of the collaboration.

#### PINE



### **MERANTI**



#### OAK









Profile thickness: 92 mm



Profile thickness: 78 mm



\*Values are given for a reference window size of 1230 x 1480 mm











### **WOOD-ALUMINIUM WINDOWS**

## **URZĘDOWSKI**



Profile thickness: **88 mm** 





Profile thickness: 68 mm



\*Values are given for a reference window size of 1230 x 1480 mm

# HST LIFT-AND-SLIDE WOODEN DOORS URZĘDOWSKI



畠











### **WOODEN DOORS**

# **Ⅲ** URZĘDOWSKI



Profile thickness: **88 mm** 



TREND 500



TREND 500 INOX



TREND 531 INOX



VILLA 001







VILLA 017



### **About us**

We have been in the market for over 27 years, earning the trust and recognition of our clients. Quality and customer satisfaction are our maxims and the fundamental principles of our business. We support our clients' success by offering innovative solutions and products of the highest quality. By impleme