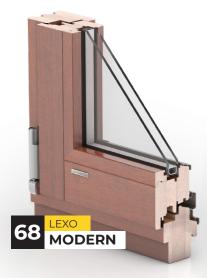

## **URZĘDOWSKI**

Profile thickness: **88 mm** 

Profile thickness: 68 mm

\*Values are given for a reference window size of 1230 x 1480 mm