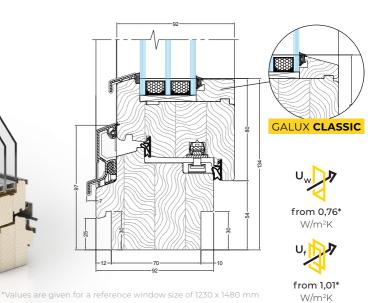

### **WOOD-ALUMINIUM WINDOWS**

## **URZĘDOWSKI**

Profile thickness: **88 mm** 

Profile thickness: 68 mm

\*Values are given for a reference window size of 1230 x 1480 mm