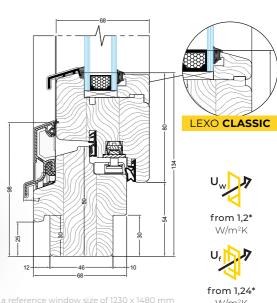

## **URZĘDOWSKI**

Profile thickness: **88 mm** 

Profile thickness: 68 mm

\*Values are given for a reference window size of 1230 x 1480 mm

#### OAK

Profile thickness: 92 mm

Profile thickness: 78 mm

\*Values are given for a reference window size of 1230 x 1480 mm