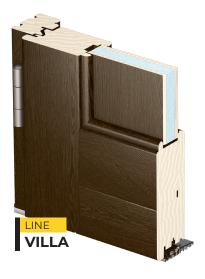

# **Ⅲ** URZĘDOWSKI

Profile thickness: **88 mm** 

TREND 500

TREND 500 INOX

TREND 531 INOX

VILLA 001

VILLA 017