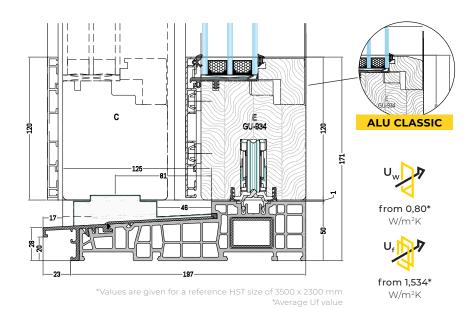

to achieve the status of a leader in the joinery industry. Urzędowski's wooden windows, patio doors, and exterior doors quickly gained recognition and trust from customers both in Poland and abroad. The products are distinguished by their timeless aesthetics and exceptional design. Urzędowski also offers professional advice and support at every stage of the collaboration.

#### PINE



### **MERANTI**



#### OAK









Profile thickness: 92 mm



Profile thickness: 78 mm



\*Values are given for a reference window size of 1230 x 1480 mm











### **WOOD-ALUMINIUM WINDOWS**

## **URZĘDOWSKI**



Profile thickness: **88 mm** 





Profile thickness: 68 mm



\*Values are given for a reference window size of 1230 x 1480 mm

# HST LIFT-AND-SLIDE WOODEN DOORS URZĘDOWSKI



畠











### **WOODEN DOORS**

# **Ⅲ** URZĘDOWSKI



Profile thickness: **88 mm** 



TREND 500



TREND 500 INOX



TREND 531 INOX



VILLA 001







VILLA 017



### **About us**

We have been in the market for over 27 years, earning the trust and recognition of our clients. Quality and customer satisfaction are our maxims and the fundamental principles of our business. We support our clients' success by offering innovative solutions and products of the highest quality. By implementing new customer service standards, we ensure comprehensive technical support and prompt, efficient execution. Our experienced team of specialists is always ready to assist at every stage of cooperation.

# Wide range of products

- PVC windows
- aluminium windows
- wooden windows
- lift-and-slide doors
- external d