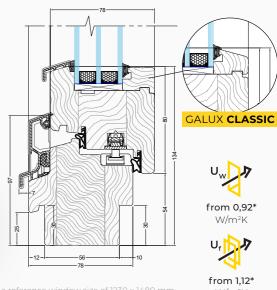

ory

The Urzędowski Windows and Doors Factory was founded by combining the key elements of wooden joinery production. Comprehensive carpentry knowledge, extensive experience, and modern technologies form the foundation that quickly enabled the company to achieve the status of a leader in the joinery industry. Urzędowski's wooden windows, patio doors, and exterior doors quickly gained recognition and trust from customers both in Poland and abroad. The products are distinguished by their timeless aesthetics and exceptional design. Urzędowski also offers professional advice and support at every stage of the collaboration.

#### PINE



### **MERANTI**



#### OAK









Profile thickness: 92 mm



Profile thickness: 78 mm



\*Values are given for a reference window size of 1230 x 1480 mm











### **WOOD-ALUMINIUM WINDOWS**

## **URZĘDOWSKI**



Profile thickness: **88 mm** 





Profile thickness: 68 mm



\*Values are given for a reference window size of 1230 x 1480 mm

# HST LIFT-AND-SLIDE WOODEN DOORS URZĘDOWSKI



畠











### **WOODEN DOORS**

# **Ⅲ** URZĘDOWSKI



Profile thickness: **88 mm** 



TREND 500



TREND 500 INOX



TREND 531 INOX



VILLA 001







VILLA 017



### **About us**

We have been in the market for over 27 years, earning the trust and recognition of our clients. Quality and customer satisfaction are our maxims and the fundamental principles of our business. We support our clients' success by offering innovative solutions and products of the highest quality. By implementing new customer service standards, we ensure comprehensive techni