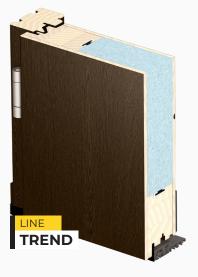

### **WOODEN DOORS**

# **Ⅲ** URZĘDOWSKI

Profile thickness: **88 mm** 

TREND 500

TREND 500 INOX

TREND 531 INOX

VILLA 001

VILLA 017