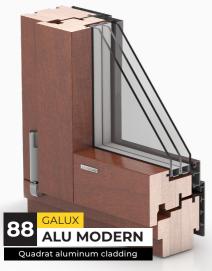

## **URZĘDOWSKI**

Profile thickness: **88 mm** 

Profile thickness: 68 mm

\*Values are given for a reference window size of 1230 x 1480 mm