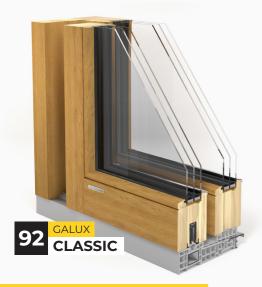

#### OAK

Profile thickness: 92 mm

Profile thickness: 78 mm

\*Values are given for a reference window size of 1230 x 1480 mm