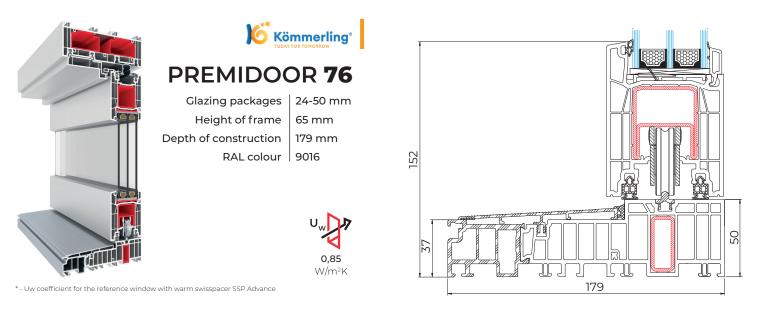

er better products.



### ALUMINIUM







\*Uw for opening window MB-104 PASSIVE with casement dimensions 1700x2150 mm, with glass Ug=0,5 W/(m2 K) , with warm swisspacer advance



\* - Ud for door MB-86N SI+ with casement dimensions 1400x3000 mm, with glass Ug=0,5 W/(m2K), with warm swisspacer advance



W/m<sup>2</sup>K

**MB-82 HS** 

Depth of frame | 186 mm Depth of casement Thickness of glazing | 18 - 66 mm





 $^{*}$  - UW for opening window MB-77HS HI with casement dimensions 3,0x2,9 m, with glass Ug=0,5 W/(m2K), with warm swisspacer advance

\* - Uw for MB-82HS doors with dimensions 6500 × 3300 mm, with glass Ug=0,5 W/(m²K) with warm swisspacer advance

Lift and slide doors



77 mm

77 mm 44 - 77 mm

### PCV WINDOWS













SALAMANDER





### LIFT AND SLIDE DOORS HST







**0,80** W/m²K









# **COMPANY IN NUMBERS**



of workers



### **All Windows Group** ul. Karpacka 6

48-303 Nysa Poland

+48 77 433 81 80 +48 77 435 52 33 sekretariat@allwindows.eu



Data of sales representative

f 💿 in 🌐

www.allwindows.eu