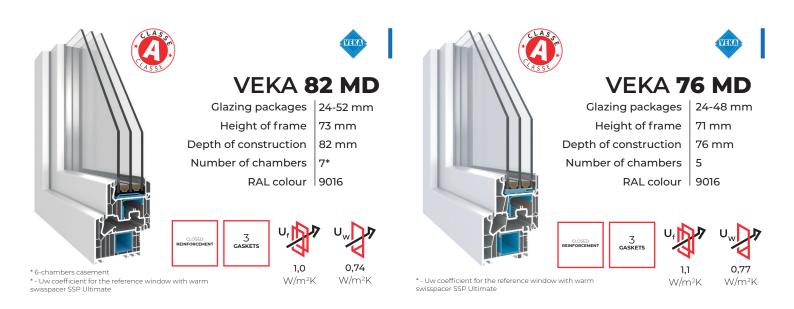

constantly changing for our customers to provide them ever better products.



### ALUMINIUM







\*Uw for opening window MB-104 PASSIVE with casement dimensions 1700x2150 mm, with glass Ug=0,5 W/(m2 K) , with warm swisspacer advance



\* - Ud for door MB-86N SI+ with casement dimensions 1400x3000 mm, with glass Ug=0,5 W/(m2K), with warm swisspacer advance



W/m<sup>2</sup>K

**MB-82 HS** 

Depth of frame | 186 mm Depth of casement Thickness of glazing | 18 - 66 mm





 $^{*}$  - UW for opening window MB-77HS HI with casement dimensions 3,0x2,9 m, with glass Ug=0,5 W/(m2K), with warm swisspacer advance

\* - Uw for MB-82HS doors with dimensions 6500 × 3300 mm, with glass Ug=0,5 W/(m²K) with warm swisspacer advance

Lift and slide doors



77 mm

77 mm 44 - 77 mm

### PCV WINDOWS













SALAMANDER





### LIFT AND SLIDE DOORS HST







**0,80** W/m²K









# **COMPANY IN NUMBERS**



of workers



### **All Windows Group** ul. Karpacka 6

48-303 Nysa Poland

+48 77 433 81 80 +48 77 435 52 33 sekretariat@allwindows.eu



Data of sales representative

f 💿 in 🌐

www.allwindows.eu