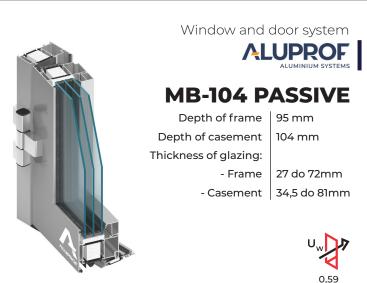

### ALUMINIUM

\*Uw for opening window MB-104 PASSIVE with casement dimensions 1700x2150 mm, with glass Ug=0,5 W/(m2 K) , with warm swisspacer advance

\* - Ud for door MB-86N SI+ with casement dimensions 1400x3000 mm, with glass Ug=0,5 W/(m2K), with warm swisspacer advance