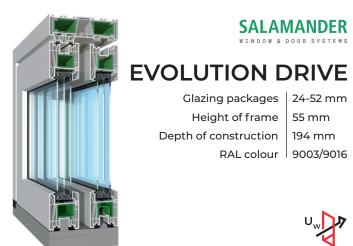

### ALUMINIUM







\*Uw for opening window MB-104 PASSIVE with casement dimensions 1700x2150 mm, with glass Ug=0,5 W/(m2 K) , with warm swisspacer advance



\* - Ud for door MB-86N SI+ with casement dimensions 1400x3000 mm, with glass Ug=0,5 W/(m2K), with warm swisspacer advance



W/m<sup>2</sup>K

**MB-82 HS** 

Depth of frame | 186 mm Depth of casement Thickness of glazing | 18 - 66 mm





 $^{*}$  - UW for opening window MB-77HS HI with casement dimensions 3,0x2,9 m, with glass Ug=0,5 W/(m2K), with warm swisspacer advance

\* - Uw for MB-82HS doors with dimensions 6500 × 3300 mm, with glass Ug=0,5 W/(m²K) with warm swisspacer advance

Lift and slide doors



77 mm

77 mm 44 - 77 mm

### PCV WINDOWS













SALAMANDER





### LIFT AND SLIDE DOORS HST







**0,80** W/m²K









# **COMPANY IN NUMBERS**



of workers



### **All Windows Group** ul. Karpacka 6

48-303 Nysa Poland

+48 77 433 81 80 +48 77 435 52 33 sekretariat@allwindows.eu



Data of sales representative

f 💿 in 🌐

www.allwindows.eu