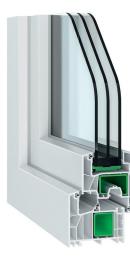

tantly changing for our customers to provide them ever better products.



### ALUMINIUM







\*Uw for opening window MB-104 PASSIVE with casement dimensions 1700x2150 mm, with glass Ug=0,5 W/(m2 K) , with warm swisspacer advance



\* - Ud for door MB-86N SI+ with casement dimensions 1400x3000 mm, with glass Ug=0,5 W/(m2K), with warm swisspacer advance



W/m<sup>2</sup>K

**MB-82 HS** 

Depth of frame | 186 mm Depth of casement Thickness of glazing | 18 - 66 mm





 $^{*}$  - UW for opening window MB-77HS HI with casement dimensions 3,0x2,9 m, with glass Ug=0,5 W/(m2K), with warm swisspacer advance

\* - Uw for MB-82HS doors with dimensions 6500 × 3300 mm, with glass Ug=0,5 W/(m²K) with warm swisspacer advance

Lift and slide doors



77 mm

77 mm 44 - 77 mm

### PCV WINDOWS













SALAMANDER





### LIFT AND SLIDE DOORS HST







**0,80** W/m²K









# **COMPANY IN NUMBERS**



of workers



### **All Windows Group** ul. Karpacka 6

48-303 Nysa Poland

+48 77 433 81 80 +48 77 435 52 33 sekretariat@allwindows.eu



Data of sales representative

f 💿 in 🌐

www.allwindows.eu