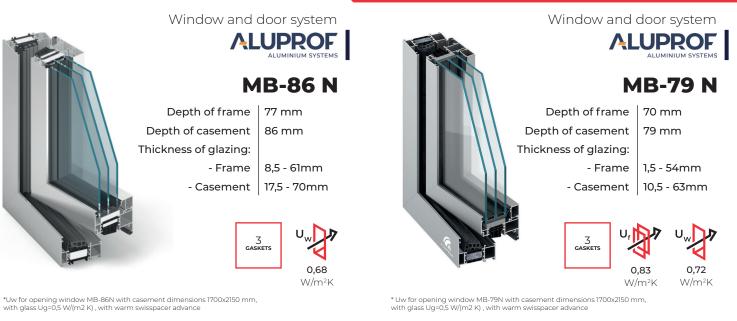

### ALUMINIUM

\*Uw for opening window MB-104 PASSIVE with casement dimensions 1700x2150 mm, with glass Ug=0,5 W/(m2 K) , with warm swisspacer advance

\* - Ud for door MB-86N SI+ with casement dimensions 1400x3000 mm, with glass Ug=0,5 W/(m2K), with warm swisspacer advance