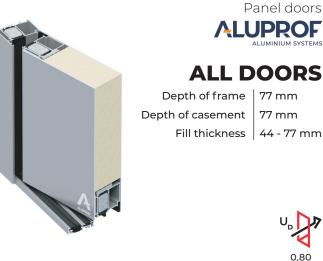

llows fast and safe delivery. Our products are providing to many European countries and currently expanding to other continents. We are always available to support our Customers. We assist with expert advice and numerous training courses to improve the knowledge and qualifications of our business partners.



# Wide range of products

- PVC windows
- 🔨 Aluminium windows
- Lift and side doors
- Exterior doors
- External roller blinds
- Facade roller shutters
- 🔨 Glasses

We cooperate with reputable suppliers and distributors from the window industry. We are constantly changing for our customers to provide them ever better products.



### ALUMINIUM







\*Uw for opening window MB-104 PASSIVE with casement dimensions 1700x2150 mm, with glass Ug=0,5 W/(m2 K) , with warm swisspacer advance



\* - Ud for door MB-86N SI+ with casement dimensions 1400x3000 mm, with glass Ug=0,5 W/(m2K), with warm swisspacer advance



W/m<sup>2</sup>K

**MB-82 HS** 

Depth of frame | 186 mm Depth of casement Thickness of glazing | 18 - 66 mm





 $^{*}$  - UW for opening window MB-77HS HI with casement dimensions 3,0x2,9 m, with glass Ug=0,5 W/(m2K), with warm swisspacer advance

\* - Uw for MB-82HS doors with dimensions 6500 × 3300 mm, with glass Ug=0,5 W/(m²K) with warm swisspacer advance

Lift and slide doors



77 mm

77 mm 44 - 77 mm

### PCV WINDOWS













SALAMANDER





### LIFT AND SLIDE DOORS HST







**0,80** W/m²K









# **COMPANY IN NUMBERS**



of workers



### **All Windows Group** ul. Karpacka 6

48-303 Nysa Poland

+48 77 433 81 80 +48 77 435 52 33 sekretariat@all