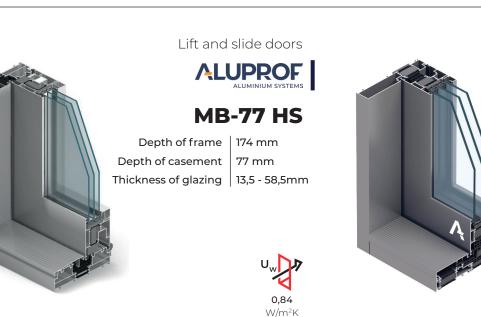

W/m<sup>2</sup>K

**MB-82 HS** 

Depth of frame | 186 mm Depth of casement Thickness of glazing | 18 - 66 mm

 $^{*}$  - UW for opening window MB-77HS HI with casement dimensions 3,0x2,9 m, with glass Ug=0,5 W/(m2K), with warm swisspacer advance

\* - Uw for MB-82HS doors with dimensions 6500 × 3300 mm, with glass Ug=0,5 W/(m²K) with warm swisspacer advance

Lift and slide doors

77 mm

77 mm 44 - 77 mm