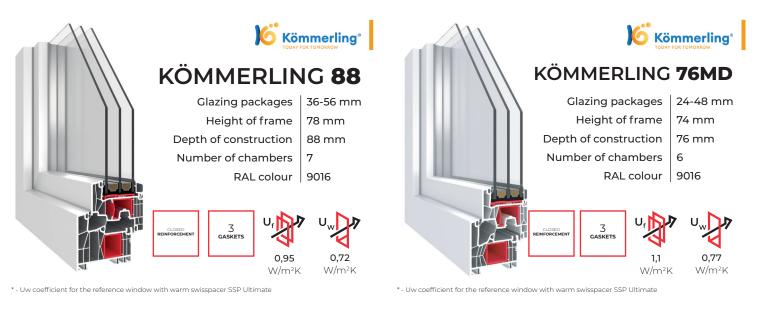

e constantly changing for our customers to provide them ever better products.



### ALUMINIUM







\*Uw for opening window MB-104 PASSIVE with casement dimensions 1700x2150 mm, with glass Ug=0,5 W/(m2 K) , with warm swisspacer advance



\* - Ud for door MB-86N SI+ with casement dimensions 1400x3000 mm, with glass Ug=0,5 W/(m2K), with warm swisspacer advance



W/m<sup>2</sup>K

**MB-82 HS** 

Depth of frame | 186 mm Depth of casement Thickness of glazing | 18 - 66 mm





 $^{*}$  - UW for opening window MB-77HS HI with casement dimensions 3,0x2,9 m, with glass Ug=0,5 W/(m2K), with warm swisspacer advance

\* - Uw for MB-82HS doors with dimensions 6500 × 3300 mm, with glass Ug=0,5 W/(m²K) with warm swisspacer advance

Lift and slide doors



77 mm

77 mm 44 - 77 mm

### PCV WINDOWS













SALAMANDER





### LIFT AND SLIDE DOORS HST







**0,80** W/m²K









# **COMPANY IN NUMBERS**



of workers



### **All Windows Group** ul. Karpacka 6

48-303 Nysa Poland

+48 77 433 81 80 +48 77 435 52 33 sekretariat@allwindows.eu



Data of sales representative

f 💿 in 🌐

www.allwindows.eu