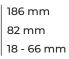

W/m<sup>2</sup>K

**MB-82 HS** 

Depth of frame | 186 mm Depth of casement Thickness of glazing | 18 - 66 mm

 $^{*}$  - UW for opening window MB-77HS HI with casement dimensions 3,0x2,9 m, with glass Ug=0,5 W/(m2K), with warm swisspacer advance

\* - Uw for MB-82HS doors with dimensions 6500 × 3300 mm, with glass Ug=0,5 W/(m²K) with warm swisspacer advance

Lift and slide doors

77 mm

77 mm 44 - 77 mm