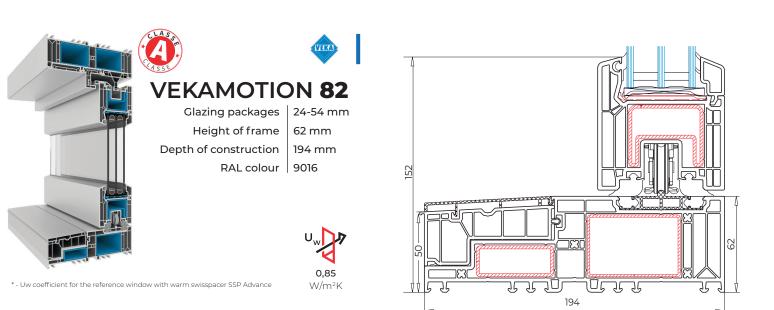

better products.



### ALUMINIUM







\*Uw for opening window MB-104 PASSIVE with casement dimensions 1700x2150 mm, with glass Ug=0,5 W/(m2 K) , with warm swisspacer advance



\* - Ud for door MB-86N SI+ with casement dimensions 1400x3000 mm, with glass Ug=0,5 W/(m2K), with warm swisspacer advance



W/m<sup>2</sup>K

**MB-82 HS** 

Depth of frame | 186 mm Depth of casement Thickness of glazing | 18 - 66 mm





 $^{*}$  - UW for opening window MB-77HS HI with casement dimensions 3,0x2,9 m, with glass Ug=0,5 W/(m2K), with warm swisspacer advance

\* - Uw for MB-82HS doors with dimensions 6500 × 3300 mm, with glass Ug=0,5 W/(m²K) with warm swisspacer advance

Lift and slide doors



77 mm

77 mm 44 - 77 mm

### PCV WINDOWS













SALAMANDER





### LIFT AND SLIDE DOORS HST







**0,80** W/m²K









# **COMPANY IN NUMBERS**



of workers



### **All Windows Group** ul. Karpacka 6

48-303 Nysa Poland

+48 77 433 81 80 +48 77 435 52 33 sekretariat@allwindows.eu



Data of sales representative

f 💿 in 🌐

www.allwindows.eu