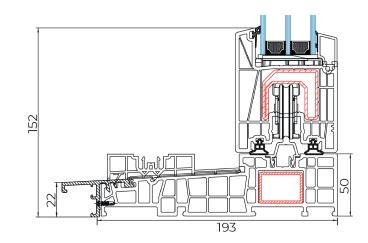

### ALUMINIUM







\*Uw for opening window MB-104 PASSIVE with casement dimensions 1700x2150 mm, with glass Ug=0,5 W/(m2 K) , with warm swisspacer advance



\* - Ud for door MB-86N SI+ with casement dimensions 1400x3000 mm, with glass Ug=0,5 W/(m2K), with warm swisspacer advance



W/m<sup>2</sup>K

**MB-82 HS** 

Depth of frame | 186 mm Depth of casement Thickness of glazing | 18 - 66 mm





 $^{*}$  - UW for opening window MB-77HS HI with casement dimensions 3,0x2,9 m, with glass Ug=0,5 W/(m2K), with warm swisspacer advance

\* - Uw for MB-82HS doors with dimensions 6500 × 3300 mm, with glass Ug=0,5 W/(m²K) with warm swisspacer advance

Lift and slide doors



77 mm

77 mm 44 - 77 mm

### PCV WINDOWS













SALAMANDER





### LIFT AND SLIDE DOORS HST







**0,80** W/m²K









# **COMPANY IN NUMBERS**



of workers



### **All Windows Group** ul. Karpacka 6

48-303 Nysa Poland

+48 77 433 81 80 +48 77 435 52 33 sekretariat@allwindows.eu



Data of sales representative

f 💿 in 🌐

www.allwindows.eu