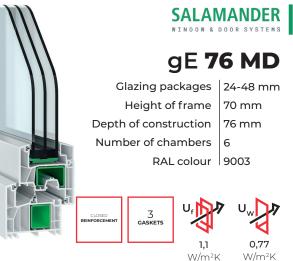

nstantly changing for our customers to provide them ever better products.



### ALUMINIUM







\*Uw for opening window MB-104 PASSIVE with casement dimensions 1700x2150 mm, with glass Ug=0,5 W/(m2 K) , with warm swisspacer advance



\* - Ud for door MB-86N SI+ with casement dimensions 1400x3000 mm, with glass Ug=0,5 W/(m2K), with warm swisspacer advance



W/m<sup>2</sup>K

**MB-82 HS** 

Depth of frame | 186 mm Depth of casement Thickness of glazing | 18 - 66 mm





 $^{*}$  - UW for opening window MB-77HS HI with casement dimensions 3,0x2,9 m, with glass Ug=0,5 W/(m2K), with warm swisspacer advance

\* - Uw for MB-82HS doors with dimensions 6500 × 3300 mm, with glass Ug=0,5 W/(m²K) with warm swisspacer advance

Lift and slide doors



77 mm

77 mm 44 - 77 mm

### PCV WINDOWS













SALAMANDER





### LIFT AND SLIDE DOORS HST







**0,80** W/m²K









# **COMPANY IN NUMBERS**



of workers



### **All Windows Group** ul. Karpacka 6

48-303 Nysa Poland

+48 77 433 81 80 +48 77 435 52 33 sekretariat@allwindows.eu



Data of sales representative

f 💿 in 🌐

www.allwindows.eu