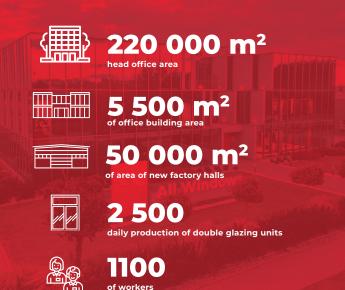

pening window MB-104 PASSIVE with casement dimensions 1700x2150 mm, with glass Ug=0,5 W/(m2 K) , with warm swisspacer advance



\* - Ud for door MB-86N SI+ with casement dimensions 1400x3000 mm, with glass Ug=0,5 W/(m2K), with warm swisspacer advance



W/m<sup>2</sup>K

**MB-82 HS** 

Depth of frame | 186 mm Depth of casement Thickness of glazing | 18 - 66 mm





 $^{*}$  - UW for opening window MB-77HS HI with casement dimensions 3,0x2,9 m, with glass Ug=0,5 W/(m2K), with warm swisspacer advance

\* - Uw for MB-82HS doors with dimensions 6500 × 3300 mm, with glass Ug=0,5 W/(m²K) with warm swisspacer advance

Lift and slide doors



77 mm

77 mm 44 - 77 mm

### PCV WINDOWS













SALAMANDER





### LIFT AND SLIDE DOORS HST







**0,80** W/m²K









# **COMPANY IN NUMBERS**



of workers



### **All Windows Group** ul. Karpacka 6

48-303 Nysa Poland

+48 77 433 81 80 +48 77 435 52 33 sekretariat@allwindows.eu



Data of sales representative

f 💿 in 🌐

www.allwindows.eu