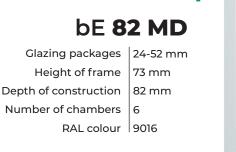

ntly changing for our customers to provide them ever better products.



### ALUMINIUM







\*Uw for opening window MB-104 PASSIVE with casement dimensions 1700x2150 mm, with glass Ug=0,5 W/(m2 K) , with warm swisspacer advance



\* - Ud for door MB-86N SI+ with casement dimensions 1400x3000 mm, with glass Ug=0,5 W/(m2K), with warm swisspacer advance



W/m<sup>2</sup>K

**MB-82 HS** 

Depth of frame | 186 mm Depth of casement Thickness of glazing | 18 - 66 mm





 $^{*}$  - UW for opening window MB-77HS HI with casement dimensions 3,0x2,9 m, with glass Ug=0,5 W/(m2K), with warm swisspacer advance

\* - Uw for MB-82HS doors with dimensions 6500 × 3300 mm, with glass Ug=0,5 W/(m²K) with warm swisspacer advance

Lift and slide doors



77 mm

77 mm 44 - 77 mm

### PCV WINDOWS













SALAMANDER





### LIFT AND SLIDE DOORS HST







**0,80** W/m²K









# **COMPANY IN NUMBERS**



of workers



### **All Windows Group** ul. Karpacka 6

48-303 Nysa Poland

+48 77 433 81 80 +48 77 435 52 33 sekretariat@allwindows.eu



Data of sales representative

f 💿 in 🌐

www.allwindows.eu