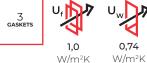

for our customers to provide them ever better products.



### ALUMINIUM







\*Uw for opening window MB-104 PASSIVE with casement dimensions 1700x2150 mm, with glass Ug=0,5 W/(m2 K) , with warm swisspacer advance



\* - Ud for door MB-86N SI+ with casement dimensions 1400x3000 mm, with glass Ug=0,5 W/(m2K), with warm swisspacer advance



W/m<sup>2</sup>K

**MB-82 HS** 

Depth of frame | 186 mm Depth of casement Thickness of glazing | 18 - 66 mm





 $^{*}$  - UW for opening window MB-77HS HI with casement dimensions 3,0x2,9 m, with glass Ug=0,5 W/(m2K), with warm swisspacer advance

\* - Uw for MB-82HS doors with dimensions 6500 × 3300 mm, with glass Ug=0,5 W/(m²K) with warm swisspacer advance

Lift and slide doors



77 mm

77 mm 44 - 77 mm

### PCV WINDOWS













SALAMANDER





### LIFT AND SLIDE DOORS HST







**0,80** W/m²K









# **COMPANY IN NUMBERS**



of workers



### **All Windows Group** ul. Karpacka 6

48-303 Nysa Poland

+48 77 433 81 80 +48 77 435 52 33 sekretariat@allwindows.eu



Data of sales representative

f 💿 in 🌐

www.allwindows.eu